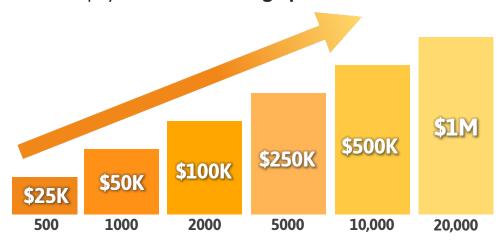

#### PAID OVER ONE YEAR

At MintBuilder we recognize and reward our members' hard work and success! Earn up to **\$1,000,000**! Amounts earned are **inside the bar graph**.

**How To Qualify:** Following suit with our Car Bonus you simply add to your Personal and Team Member Platform and/or Subscription Bundle referrals and you will be lucratively rewarded for your hard work. This one-time bonus is divided into 12 equal payments and paid out over one year. It is paid the first Monday of each qualifying month until complete.

TIER 1

**Personal Referrals:** Personally refer and maintain 20 paid Member Platforms and/or Subscription Bundles.

**TIERS 1-5** 

**Total Team Referrals:** Grow and maintain a total 5 tier team of paid Member Platforms and/or Subscription Bundles. Total required team quantity is specified for each level of payout **below the bar graph**.