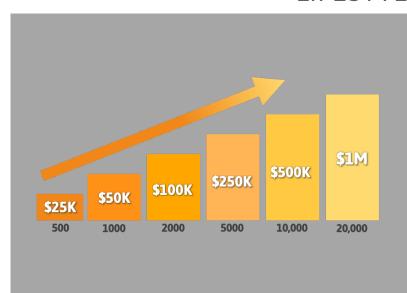

#### **TIERS 1 – 5**

Total Team Referrals: Grow and maintain a total 5 tier team of paid Member Platforms and/or Subscription Bundles. Total required team quantity is specified for each level of payout below the bar graph on the left.