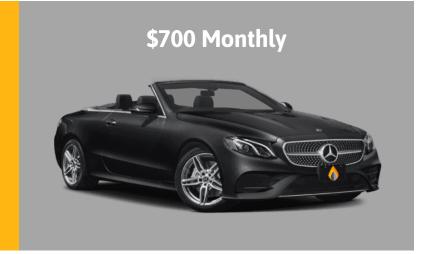

### **\$700 CAR BONUS**

#### TIER 1

**Personal Referrals:** Personally refer and maintain 10 paid Member Platforms and/or Subscription Bundles.

#### **TIERS 1 – 5**

**Total Team Referrals:** Grow and maintain a total 5 tier team of 250 paid Member Platforms and/or Subscription Bundles.