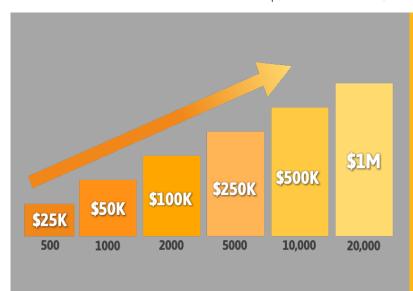

## \$1M LIFESTYLE BONUS

#### TIER 1

**Personal Referrals:** Personally refer and maintain 20 paid Member Platforms and/or Subscription Bundles.

#### **TIERS 1 – 5**

**Total Team Referrals:** Grow and maintain a total 5 tier team of paid Member Platforms and/or Subscription Bundles. Total required team quantity is specified for each level of payout **below the bar graph on the left**.