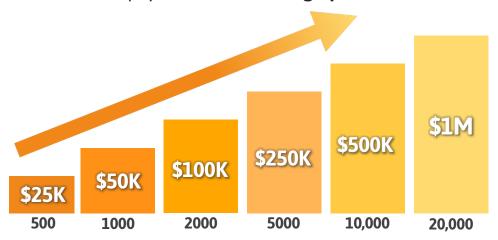

### **PAID OVER ONE YEAR**

At MintBuilder we recognize and reward our Members' hard work and success! Earn up to \$1,000,000! Amounts earned are inside the bar graph.

**How To Qualify:** Following suit with our Car Bonus you simply add more Personal and Team sales. Meet the criteria below and you will be lucratively rewarded for your hard work. This one-time bonus is divided into 12 equal payments and paid out over one year. It is paid the first Monday of each qualifying month until complete.

TIER 1

**Personal Referrals:** Personally sell and maintain 20 paid Member Platforms and/or Subscription Bundles which contain the Member Platform.

**TIERS 1-5** 

**Total Team Referrals:** You and your total 5 tier team sell and maintain a minimum amount of Member Platforms and/or Subscription Bundles which contain the Member Platform. Total required team quantity is specified for each level of payout **below the bar graph**.