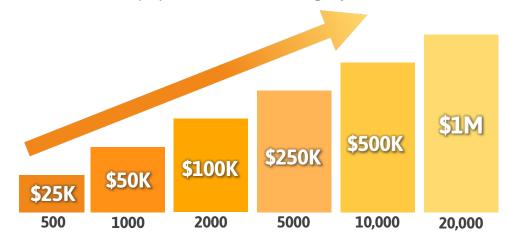

#### PAID OVER ONE YEAR

At MintBuilder we recognize and reward our Members' hard work and success! Earn up to **\$1,000,000**! Amounts earned are **inside the bar graph**.

**How To Qualify:** Following suit with our Car Bonus you simply add more Personal and Team sales. Meet the criteria below and you will be lucratively rewarded for your hard work. This one-time bonus is divided into 12 equal payments and paid out over one year. It is paid the first Monday of each qualifying month until complete.

**Personal Referrals:** Personally sell and maintain 20 paid Member Platforms and/or Subscription Bundles which contain the Member Platform.

**Total Team Referrals:** You and your total 5 tier team sell and maintain a minimum amount of Member Platforms and/or Subscription Bundles which contain the Member Platform. Total required team quantity is specified for each level of payout **below the bar graph**.