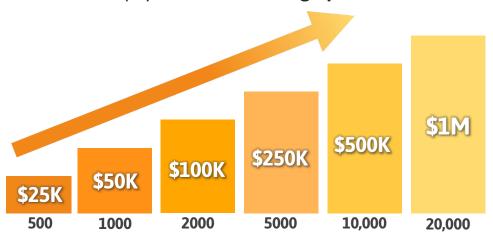

### PAID OVER ONE YEAR

At MintBuilder we recognize and reward our Members' hard work and success! Earn up to \$1,000,000! Amounts earned are inside the bar graph.

**How To Qualify:** Following suit with our Car Bonus you simply add more Personal and Team sales. Meet the criteria below and you will be lucratively rewarded for your hard work. This one-time bonus is divided into 12 equal payments and paid out over one year. It is paid the first Monday of each qualifying month until complete.

TIER 1

**Personal Referrals:** Personally sell and maintain 20 paid Member Platforms and/or Membership Bundles which contain the Member Platform.

**TIERS 1-5** 

**Total Team Referrals:** You and your total 5 tier team sell and maintain a minimum amount of Member Platforms and/or Membership Bundles which contain the Member Platform. Total required team quantity is specified for each level of payout **below the bar graph**.