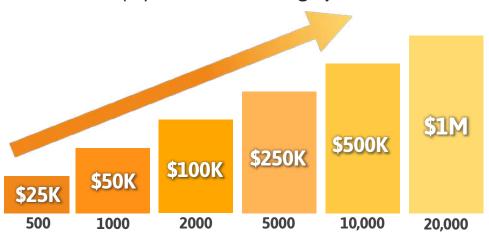

### PAID OVER ONE YEAR

At MintBuilder we recognize and reward our Members' hard work and success! Earn up to \$1,000,000! Amounts earned are inside the bar graph.

**How To Qualify:** Following suit with our Car Bonus you simply add more Personal and Team sales. Meet the criteria below and you will be lucratively rewarded for your hard work. This one-time bonus is divided into 12 equal payments and paid out over one year. It is paid the first Monday of each qualifying month until complete.

TIER 1

**Personal Referrals:** Personally sell and maintain 20 paid Member Platforms and/or Membership Bundles which contain the Member Platform.

**TIERS 1-5** 

**Total Team Referrals:** You and your total 5 tier team sell and maintain a minimum amount of Member Platforms and/or Membership Bundles which contain the Member Platform. Total required team quantity is specified for each level of payout **below the bar graph**.