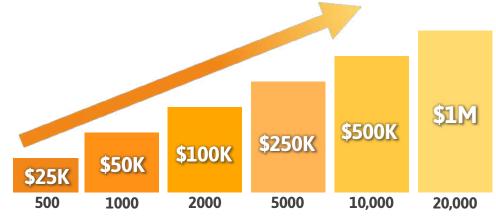

## Lifestyle **Bonus**

PAID OVER ONE YEAR

At MintBuilder we recognize and reward our Members' hard work and success! Earn up to **\$1,000,000**! Amounts earned are **inside the bar graph**.

**How To Qualify:** Following suit with our Car Bonus you simply meet the \*criteria below and you will be lucratively rewarded for your hard work. This one-time bonus is divided into 12 equal payments and paid out over one year. It is paid the first Monday of each qualifying month until complete.

### TIER 1

**Personal Referrals:** Personally sell and maintain 20 paid Member Platforms and/or Membership Bundles which contain the Member Platform.

**Total Team Referrals:** You and your total 5 tier team sell and maintain a minimum amount of Member Platforms and/or Membership Bundles which contain the Member Platform. Total required team quantity is specified for each level of payout **below the bar graph**.