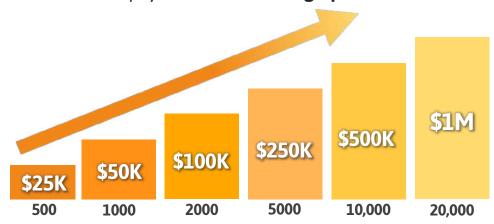

### PAID OVER ONE YEAR

At MintBuilder we recognize and reward our Members' hard work and success! Earn up to \$1,000,000! Amounts earned are inside the bar graph.

**How To Qualify:** Following suit with our Car Bonus you simply meet the \*criteria below and you will be lucratively rewarded for your hard work. This one-time bonus is divided into 12 equal payments and paid out over one year. It is paid the first Monday of each qualifying month until complete.

TIER 1

\*Personal Referrals: Personally sell and maintain 20 paid Member Platforms and/or Membership Bundles which contain the Member Platform.

TIERS 1-5

\*Total Team Referrals: You and your total 5 tier team sell and maintain a minimum amount of Member Platforms and/or Membership Bundles which contain the Member Platform. Total required team quantity is specified for each level of payout below the bar graph.