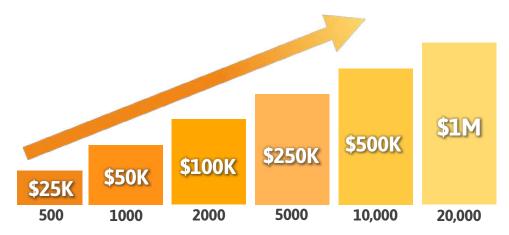

### PAID OVER ONE YEAR

At MintBuilder we recognize and reward our Members' hard work and success! Earn up to \$1,000,000! Amounts earned are inside the bar graph.

**How To Qualify:** Following suit with our Car Bonus you must meet the \*criteria below and you will be rewarded for your hard work. This one-time bonus is divided into 12 equal payments and paid out over one year. It is paid the first Monday of each qualifying month until complete.

TIER 1

\*Personal Sales: Personally sell and maintain 20 paid Wholesale Customer Memberships.

**TIERS 1-5** 

\*Total Team Sales: You and your total 5 tier team sell and maintain a minimum of 500-20,000 paid Wholesale Customer Memberships. Total required team quantity is specified for each level of payout below the bar graph.