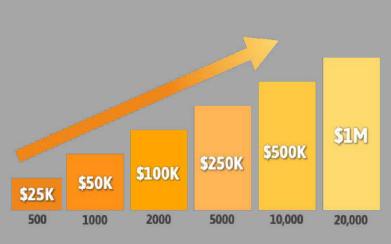

## \$1M LIFESTYLE **BONUS**

\*You do NOT have to purchase a membership or any product to qualify for the Lifestyle Bonus.

#### TIER 1

**Personal Sales:** Personally sell and maintain 20 of any of the Wholesale customer membership.

#### **TIERS 1 – 5**

**Total Team Sales:** You and your total 5 tier team sell and maintain a minimum of 250 of any of the Wholesale customer membership. Total required is specified for each level of payout **on the graph to the left** 