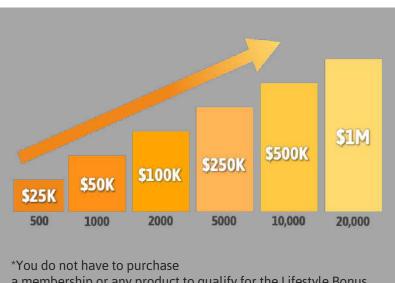

## \$1M LIFESTYLE BONUS

## a membership or any product to qualify for the Lifestyle Bonus.

#### TIER 1

Personal Sales: Personally sell and maintain 20 Wholesale Customer Memberships.

#### **TIERS 1 – 5**

**Total Team Sales:** You and your total 5 tier team sell and maintain a minimum of 500 Wholesale Customer Memberships. Total required is specified for each level of payout on the graph to the left