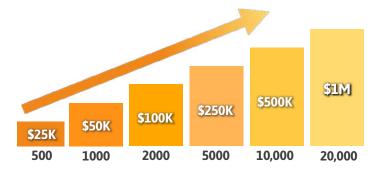

### PAID OVER ONE YEAR

At MintBuilder we recognize and reward our Leaders' hard work and success! Earn up to \$1,000,000! Amounts earned are inside the graph.

13

How To Qualify: Following suit with our Car Bonus you must meet the \*3 criteria below and you will be rewarded for your hard work. This one-time bonus is divided into 12 equal payments and paid out over one year. It is paid the first Monday of each qualifying month until complete.

TIER 1

\*Personal Sales: \*1. Personally sell and maintain 5 paid Wholesale Customer Memberships.

**TIERS 1-5** 

\*Total Team Sales: \*2 You and your total 5 tier team sell and maintain a minimum of 500 paid Wholesale Customer Memberships \*3 with no more than 40% of sales coming from one personal customer line. Total required team is specified for each level of payout above on the graph.