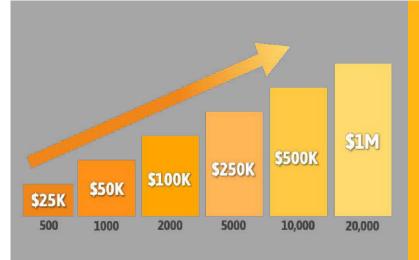

# \$1M LIFESTYLE BONUS

#### TIER 1

**Personal Sales:** Personally sell and maintain **5** Wholesale Customer Memberships.

#### **TIERS 1 – 5**

**Total Team Sales:** You and your total **5** tier team sell and maintain a minimum of **500** Wholesale Customer Memberships with no more than **40%** coming from one personal customer line. Total required is specified for each level of payout on the graph to the left.