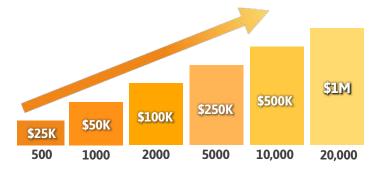

### Lifestyle Bonus

#### PAID OVER ONE YEAR

At MintBuilder we recognize and reward our Leaders' hard work and success! Earn up to \$1,000,000! Amounts earned are inside the graph.

13

How To Qualify: Following suit with our Car Bonus you must meet the \*3 criteria below and you will be rewarded for your hard work. This one-time bonus is divided into 12 equal payments and paid out over one year. It is paid the first Monday of each qualifying month until complete.

TIER 1

\*Personal Sales: \*1. Personally sell and maintain 5 paid Wholesale Customer Memberships.

TIERS 1-5

\*Total Team Sales: \*2 You and your total 5 tier team sell and maintain a minimum of 500 paid Wholesale Customer Memberships \*3 with no more than 40% of sales coming from one personal customer line. Total required team is specified for each level of payout above on the graph.