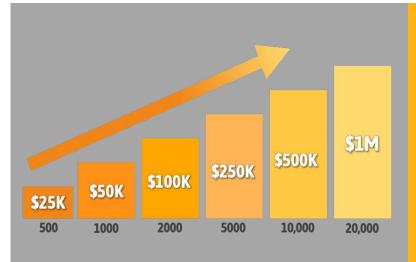

# \$1M LIFESTYLE BONUS

#### TIER 1

Personally sell and maintain 5 QP.

#### **TIERS 1 - 5**

You and your total **5** tier team sell and maintain a minimum of **500 QP** with no more than **40%** coming from one personal customer line.

\*NO compensation is paid on the recruitment of participation in the Affiliate Platform. ALL compensation is earned from selling commissionable products. You do not have to purchase any commissionable products to qualify for commissions and/or bonuses. Each Basic Wholesale Membership provides 1 QV and each Pro Wholesale Membership provides 2 QV.