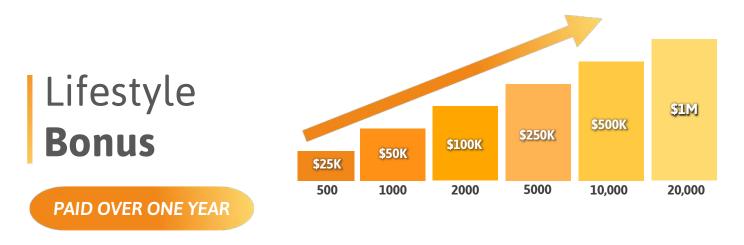

At MintBuilder we recognize and reward our Leaders' hard work and success! Earn up to **\$1,000,000** (noncumulative). Amounts earned are **inside the graph above**.

**How To Qualify:** Following suit with our Car Bonus you must meet the **3** criteria below and you will be rewarded for your hard work. This bonus is divided into 12 equal payments and paid out over one year. It is paid the first Monday following each qualifying month until complete. Any months qualification is not met the bonus for that month will be lost.

TIER 1

\*Personal Sales: 1. Personally maintain 5 QP.

**\*Total Team Sales: 2.** Maintain a minimum of 500 QP within your entire 5 tier team. **3.** No more than 40% of the QP can come from one 1<sup>st</sup> tier team line. Total required QP is specified for each level payout **above on the graph**.

\* You do NOT have to purchase a commissionable product to qualify for the Car Bonus. NO compensation is paid on the recruitment of participation in the Affiliate Income Platform. Each Basic Wholesale Membership provides 1 QP and each Pro Wholesale Membership provides 2 QP. The total Life Style Bonus has a maximum earning of \$1M it is not cumulative.