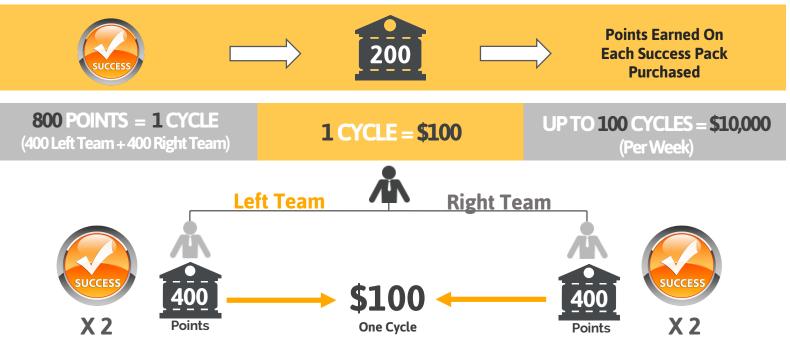

### ENTREPRENEUR SUCCESS PACKAGE



### EARNING DAILY CYCLE COMMISSIONS



## MATCHING BONUS

#### Your Personal Members Make Sales And Earn...

#### ...And You Earn A Match On Their Commissions

Match earnings begin at the level of 1K Builder displayed below starting at 5% and goes to 10%

| Qualifications Based on Previous<br>365 Day Point Accumulation | BUILDER        |   | 1K<br>BUILDER    |   | 2K<br>BUILDER |   | 4K<br>BUILDER |   | 7K<br>BUILDER |   | 10K<br>BUILDER |   |
|----------------------------------------------------------------|----------------|---|------------------|---|---------------|---|---------------|---|---------------|---|----------------|---|
|                                                                | L              | R | L                | R | L             | R | L             | R | L             | R | L              | R |
| Act