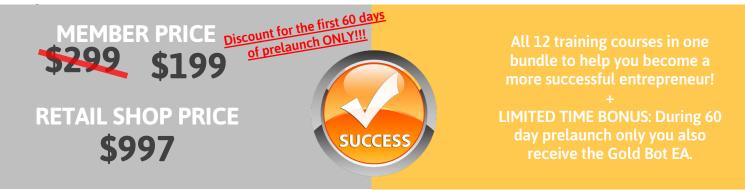

### ENTREPRENEUR SUCCESS PACKAGE



### EARNING DAILY CYCLE COMMISSIONS



## MATCHING BONUS

#### Your Personal Members Make Sales And Earn...

#### ...And You Earn A Match On Their Commissions

Match earnings begin at the level of 1K Builder displayed below starting at 5% and goes to 10%

| Qualifications Based on Previous<br>365 Day Point Accumulation | BUILDER        |   | 1K<br>BUILDER    |   | 2K<br>BUILDER |   | 4K<br>BUILDER |   | 7K<br>BUILDER |   | 10K<br>BUILDER |   |
|----------------------------------------------------------------|----------------|---|------------------|---|---------------|---|---------------|---|---------------|---|----------------|---|
|                                                                | L              | R | L                | R | L             | R | L             | R | L