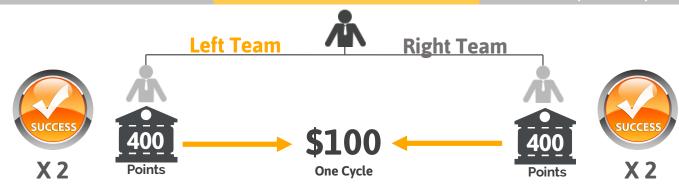

### EARNING DAILY CYCLE COMMISSIONS

Points Earned On Each Success Pack Purchased

800 POINTS = 1 CYCLE (400 Left Team + 400 Right Team)

1 CYCLE = \$100

UP TO 100 CYCLES = \$10,000 (Per Week)