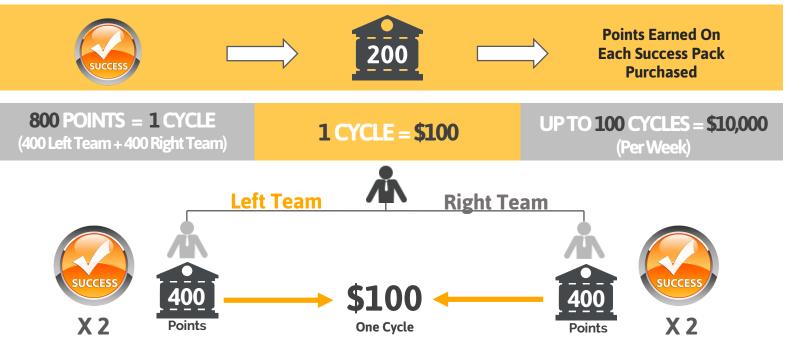

### EARNING DAILY CYCLE COMMISSIONS

## MATCHING BONUS

#### Your Personal Members Make Sales And Earn...

#### ...And You Earn A Match On Their Commissions

Match earnings begin at the level of 1K Builder displayed below starting at 5% and goes to 10%

| Qualifications Based on Previous<br>365 Day Point Accumulation | BUILDER        |   | 1K<br>BUILDER    |   | 2K<br>BUILDER |   | 4K<br>BUILDER |   | 7K<br>BUILDER |   | 10K<br>BUILDER |   |
|----------------------------------------------------------------|----------------|---|------------------|---|---------------|---|---------------|---|---------------|---|----------------|---|
|                                                                | L              | R | L                | R | L             | R | L             | R | L             | R | L              | R |
| Active Personal Sales                                          | 1              | 1 | 2                | 2 | 3             | 3 | 4             | 4 | 6             | 6 | 8              | 8 |
| Pay Leg Payout %                                               | 25%            |   | 25%              |   | 25%           |   | 25%           |   | 25%           |   | 25%            |   |
| Matching Bonus                                                 | N/A            |   | 5%               |   | 6%            |   | 7%            |   | 8%            |   | 10%            |   |
| Max Cycles Per Week                                            | 7              |   | 10               |   | 20            |   | 40            |   | 70            |   | 100            |   |
| Max Weekly Cap                                                 | <b>\$7</b> 00* |   | <b>\$1,000</b> * |   | \$2,000*      |   | \$4,000*      |   | \$7,000*      |   | \$10,000*      |   |
| Max Annual Potential                                           | \$36,400       |   | \$52,000         |   | \$104,000     |   | \$208,000     |   | \$364,000     |   | \$520,000      |   |