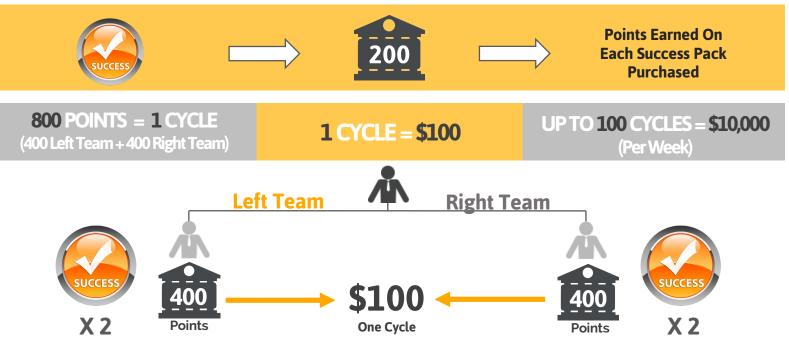

### EARNING DAILY CYCLE COMMISSIONS

## ACHIEVEMENT QUALIFICATIONS

\*Dual Team Bonus has a maximum payout of 70% per week which could adjust the \$700 to \$10,000 maximum weekly cap if the 70% maximum payout is reached in any given pay period.

# **IMPORTANT SUMMARY POINTS:**

- To earn commissions with the Dual Team Bonus you must either purchase a Basic or Pro Membership or personally selling 2 Entrepreneur Success Packages every month while on the Free Limited Membership.
- ✓ To qualify for each achievement level you must sell the required amount of Entrepreneur Success Packages for left team and right team according to the chart above and these members must remain active on a Basic or Pro Membership.
- ✓ Your Pay Leg is the weaker leg of your Dual Team and MintBuilder pays out a strong 25% on the Pay Leg.
- ✓ The Matching Bonus can only be achieved once you have 4 Entrepreneur Success Package sales (2 in your right team & 2 in your left team).