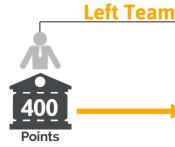

### EARNING DAILY CYCLE COMMISSIONS

Points Earned On Each Success Pack Purchased

800 POINTS = 1 CYCLE (400 Left Team + 400 Right Team)

1 CYCLE = \$100

One Cycle

UP TO 100 CYCLES = \$10,000 (Per Week)

X 2