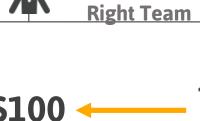

### EARNING DAILY CYCLE COMMISSIONS

Points Earned On Each Success Pack Purchased

800 POINTS = 1 CYCLE (400 Left Team + 400 Right Team)

1 CYCLE = \$100

One Cycle

UP TO 100 CYCLES = \$10,000 (Per Week)

X 2