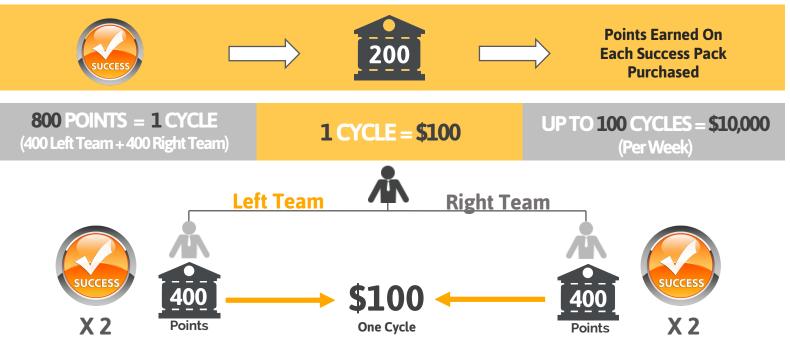

Info-Graphic Dual Team Bonus

### EARNING DAILY CYCLE COMMISSIONS

### ACHIEVEMENT QUALIFICATIONS

\*Dual Team Bonus has a maximum payout of 70% per week which could adjust the \$700 to \$10,000 maximum weekly cap if the 70% maximum payout is reached in any given pay period.