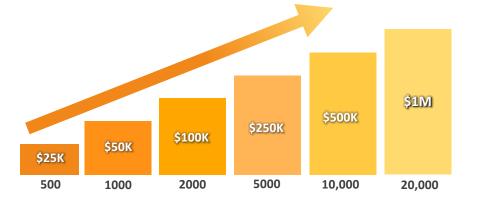

### Lifestyle Bonus

PAID OVER ONE YEAR

At MintBuilder we recognize and reward our Leaders' hard work and success! Earn up to \$1,000,000 (noncumulative). Amounts earned are inside the graph above.

13

How To Qualify: Following suit with our Car Bonus you must meet the **3** criteria below and you will be rewarded for your hard work. This bonus is divided into 12 equal payments and paid out over one year. It is paid the first Monday following each qualifying month until complete. Any months qualification is not met the bonus for that month will be lost.

TIER 1

\*Personal Sales: 1. Personally maintain 5 QP.

**TIERS 1-5** 

\*Total Team Sales: 2. Maintain a minimum of 500 QP within your entire 5 tier team. 3. No more than 40% of the QP can come from one 1<sup>st</sup> tier team line. Total required QP is specified for each level payout above on the graph.

<sup>\*</sup> You do NOT have to purchase a commissionable product to qualify for the Car Bonus. NO compensation is paid on the recruitment of participation in the Affiliate Income Platform. Each Basic Wholesale Membership provides 1 QP and each Pro Wholesale Membership provides 2 QP. The total Life Style Bonus has a maximum earning of \$1M it is not cumulative.