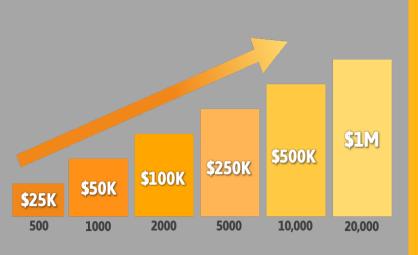

# \*\$1M LIFESTYLE BONUS

#### TIER 1

Personally sell and maintain 5 QP.

### **TIERS 1 - 5**

You and your total **5** tier team sell and maintain a minimum of **500 QP** with no more than **40%** coming from one personal customer line

\*Earn up to \$1M (noncumulative)

\*NO compensation is paid on the recruitment of participation in the Affiliate Platform. ALL compensation is earned from selling commissionable products. You do not have to purchase any commissionable products to qualify for commissions and/or bonuses. Each Basic Wholesale Membership provides 1 QP and each Pro Wholesale Membership provides 2 QP. The total Life Style Bonus has a maximum earning of \$1M it is noncumulative.