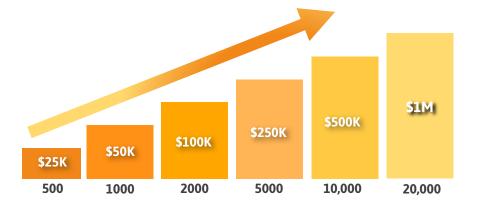

# Lifestyle Bonus PAID OVER ONE

YEAR

At MintBuilder we recognize and reward our Leaders' hard work and success! Earn up to \$1,000,000 (noncumulative). Amounts earned are inside the graph above.

13

How To Qualify: Following suit with our Car Bonus you must meet the 3 criteria below and you will be rewarded for your hard work. This bonus is divided into 12 equal payments and paid out over one year. It is paid the first Monday following each qualifying month until complete. Any months qualification is not met the bonus for that month will be lost.

TIER 1

\*Personal Sales: 1. Personally maintain 5 QP.

TIERS 1-5

\*Total Team Sales: 2. Maintain a minimum of 500 QP within your entire 5 tier team. 3. No more than 40% of the QP can come from one 1st tier team line. Total required QP is specified for each level payout above on the graph.

<sup>\*</sup> You do NOT have to purchase a commissionable product to qualify for the Car Bonus. NO compensation is paid on the recruitment of participation in the Affiliate Income Platform. The total Life Style Bonus has a maximum earning of \$1M, it is not cumulative.