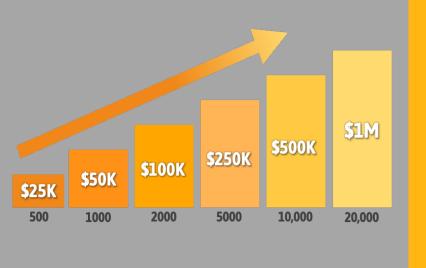

# \*\$1M LIFESTYLE **BONUS**

### TIER 1

Personally sell and maintain 5 QP.

### **TIERS 1 - 5**

You and your total **5** tier team sell and maintain a minimum of **500 QP** with no more than **40%** coming from one personal customer line.

#### \*Earn up to \$1M (noncumulative)

\*NO compensation is paid on the recruitment of participation in the Affiliate Platform. ALL compensation is earned from selling commissionable products. You do not have to purchase any commissionable products to qualify for commissions and/or bonuses. The total Life Style Bonus has a maximum earning of \$1M it is noncumulative.